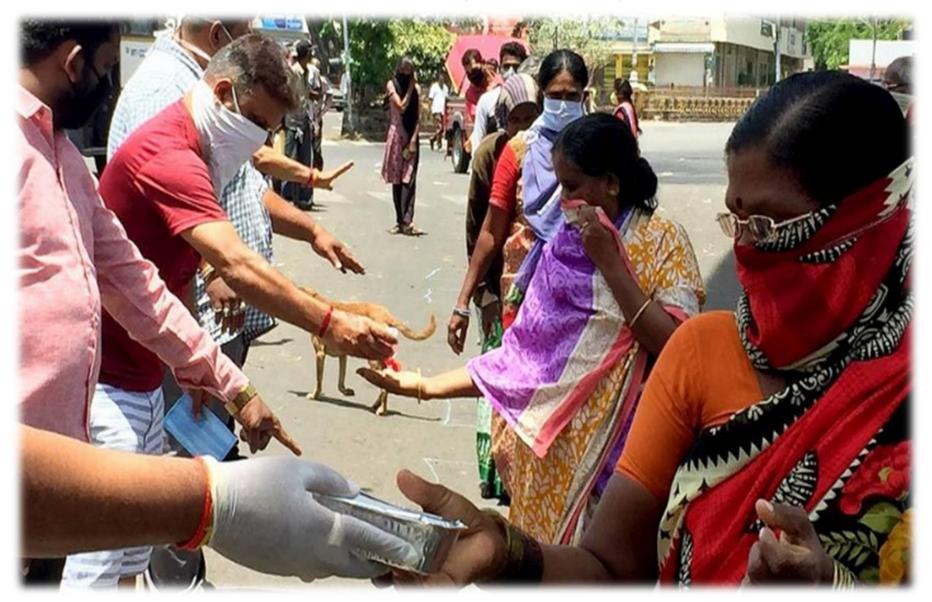

## PARADISE WELFARE SOCIETY DISTRIBUTED FOOD TO THE NEEDY PEOPLE IN DIFFICULT TIMES OF COVID-19

AT- KATPUTLI COLONY, ANAND PARBAT, DELHI