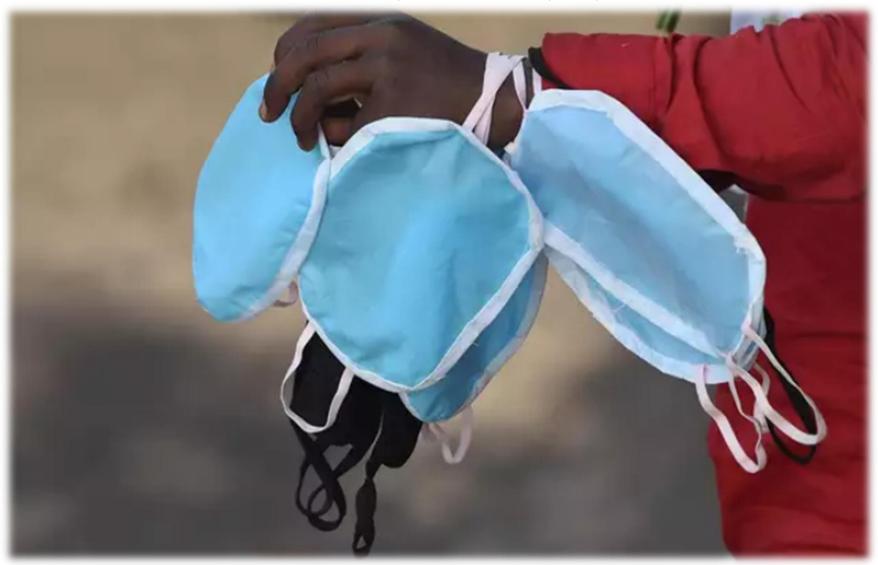

# PARADISE WELFARE SOCIETY DISTRIBUTED MASKS TO EVERYONE IN DIFFICULT TIMES OF COVID-19

AT- WARD NO.83, MAJNU KA TILA, ISBT, DELHI