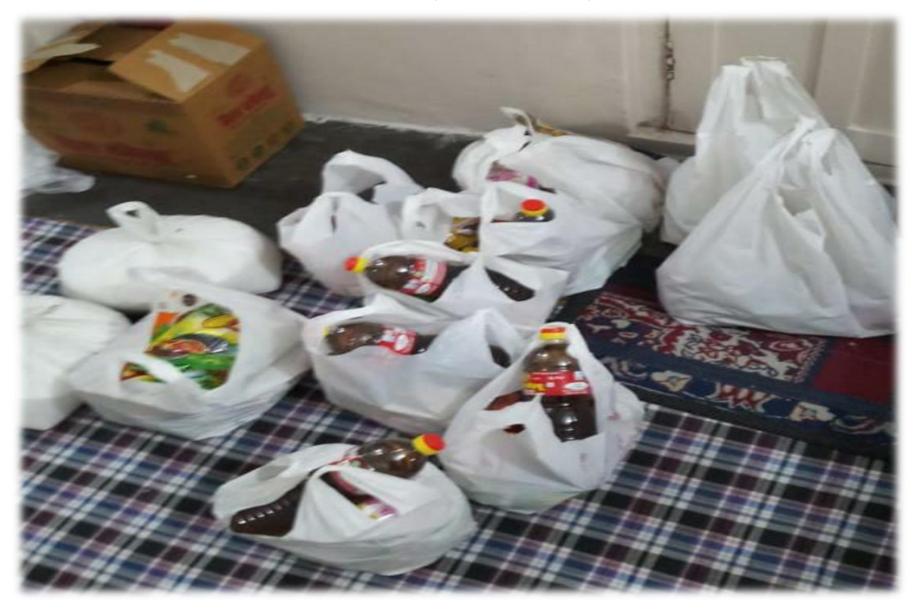

### PARADISE WELFARE SOCIETY DISTRIBUTED FOOD KITS TO THE NEEDY PEOPLE AFFECTED DUE TO THE COVID-19 LOCKDOWN

AT-SARAI KALE KHAN-II, YAMUNA VIHAR, DELHI

## PARADISE WELFARE SOCIETY DISTRIBUTED FOOD TO THE NEEDY PEOPLE IN DIFFICULT TIMES OF COVID-19

AT- KATPUTLI COLONY, ANAND PARBAT, DELHI